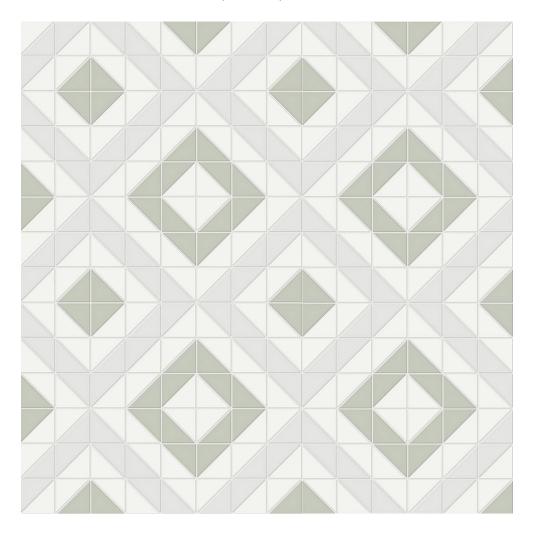

## PRODUCT MORNING BLEND MATTE CUBIC PATTERN MOSAIC

Tile | 10"x10" | Porcelain

## **TECHNICAL DATA**

CODE: QUTR-MO-M20M

NAME: Morning Blend Matte Cubic Pattern Mosaic

SIZE: 10"x10" SERIES: Traditions FINISH: Matt LOOK: Mono-color FAMILY: Tile

FROST RESISTANCE: Yes MOSAIC TYPE: Mesh-Mounted

STYLE: Classic

SUITABLE FOR: Backsplash,Indoor

TYPOLOGY: Porcelain TYPE OF PIECE: Mosaic USE: Floor and Wall