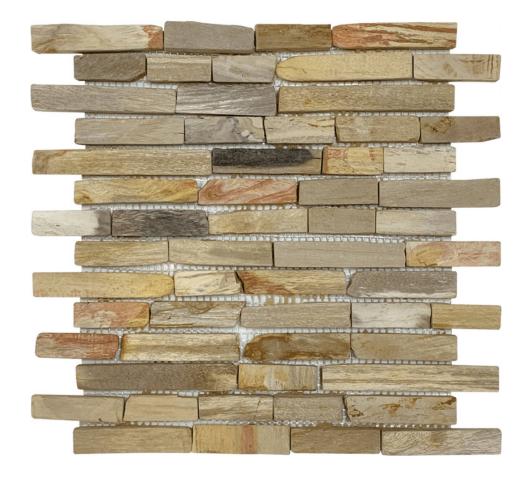

## PRODUCT FOSSIL WOOD BAGUETTE MIX BEIGE MOSAIC

Tile | 11.6"x12" | Natural Stone

## **TECHNICAL DATA**

CODE: RVCHAWB009

NAME: Fossil Wood Baguette Mix Beige Mosaic

SIZE: 11.6"x12"

SERIES: Chelsea Collection LOOK: Multi-Look Mosaics

FAMILY: Tile

SUITABLE FOR: Backsplash,Indoor,Outdoor,Shower,Pool

TYPOLOGY: Natural Stone TYPE OF PIECE: Mosaic USE: Floor and Wall