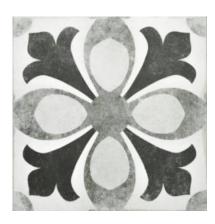

# PRODUCT 9X9 ALEXANDRIA

Tile | 9"x9" | Porcelain





## **GRAPHIC VARIETY**











## **ROOM SCENES**







#### **TECHNICAL DATA**

CODE: QUTA-AL-1 NAME: 9X9 Alexandria

SIZE: 9"x9" SERIES: Tapestry FINISH: Matt

LOOK: Patterned Tiles

CHEMICAL RESISTANCE: Not Affected

FAMILY: Tile

FROST RESISTANCE: Yes

PEI: 4

STAIN RESISTANCE: Not Affected

STYLE: Vintage

SUITABLE FOR: Indoor|Outdoor|Pool|Shower

TYPOLOGY: Porcelain
TYPE OF PIECE: Field Tile
USE: Floor and Wall



#### **PACKING**

|       |              | BOX |       |    | PALLET |        |    |
|-------|--------------|-----|-------|----|--------|--------|----|
| Size  | Product type | pcs | sqft  | lb | boxes  | sqft   | lb |
| 9"x9" | Field Tile   | 20  | 10.76 |    | 64     | 688.64 |    |

**WARNING** The information contained in this packing list is for guidance only, the contents of the packing may va