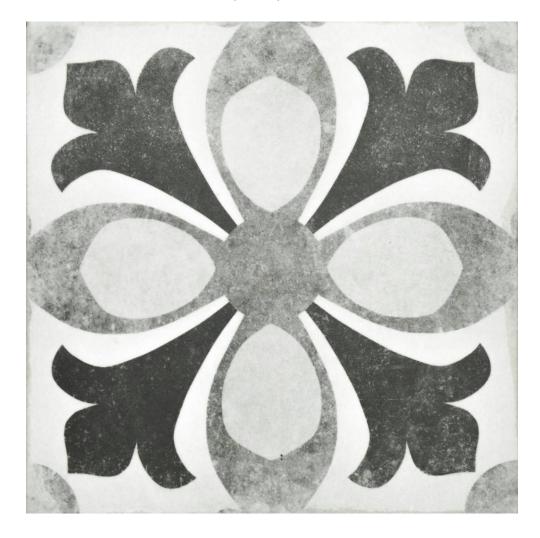

# PRODUCT 9X9 ALEXANDRIA

Tile | 9"x9" | Porcelain





## **GRAPHIC VARIETY**











## **ROOM SCENES**







#### **TECHNICAL DATA**

CODE: QUTA-AL-1 NAME: 9X9 Alexandria

SIZE: 9"x9" SERIES: Tapestry FINISH: Matt

LOOK: Patterned Tiles

CHEMICAL RESISTANCE: Not Affected

FAMILY: Tile

FROST RESISTANCE: Yes

PEI: 4

STAIN RESISTANCE: Not Affected

STYLE: Vintage

SUITABLE FOR: Indoor|Outdoor|Pool|Shower

TYPOLOGY: Porcelain
TYPE OF PIECE: Field Tile
USE: Floor and Wall



#### **PACKING**

|       |              | BOX |       |    | PALLET |        |    |
|-------|--------------|-----|-------|----|--------|--------|----|
| Size  | Product type | pcs | sqft  | lb | boxes  | sqft   | lb |
| 9"x9" | Field Tile   | 20  | 10.76 |    | 64     | 688.64 |    |

**WARNING** The information contained in this packing list is for guidance only,