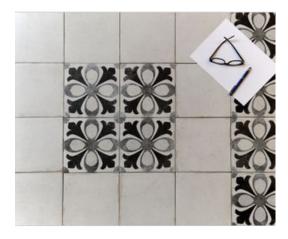

# PRODUCT 9X9 ALEXANDRIA

Tile | 9"x9" | Porcelain





## **GRAPHIC VARIETY**











## **ROOM SCENES**







#### **TECHNICAL DATA**

CODE: QUTA-AL-1 NAME: 9X9 Alexandria

SIZE: 9"x9" SERIES: Tapestry FINISH: Matt

LOOK: Patterned Tiles

CHEMICAL RESISTANCE: Not Affected

FAMILY: Tile

FROST RESISTANCE: Yes

PEI: 4

STAIN RESISTANCE: Not Affected

STYLE: Vintage

SUITABLE FOR: Indoor|Outdoor|Pool|Shower

TYPOLOGY: Porcelain
TYPE OF PIECE: Field Tile
USE: Floor and Wall



#### **PACKING**

|       |              | BOX |       |    | PALLET |        |    |
|-------|--------------|-----|-------|----|--------|--------|----|
| Size  | Product type | pcs | sqft  | lb | boxes  | sqft   | lb |
| 9"x9" | Field Tile   | 20  | 10.76 |    | 64     | 688.64 |    |

**WARNING** The information contained in this packing list is for guidance only, the contents of the packing may vary. Please consult our sal