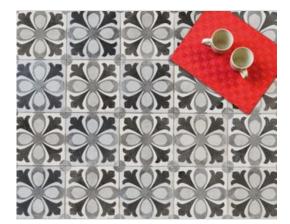

# PRODUCT 9X9 ALEXANDRIA

Tile | 9"x9" | Porcelain





## **GRAPHIC VARIETY**











## **ROOM SCENES**







#### **TECHNICAL DATA**

CODE: QUTA-AL-1 NAME: 9X9 Alexandria

SIZE: 9"x9" SERIES: Tapestry FINISH: Matt

LOOK: Patterned Tiles

CHEMICAL RESISTANCE: Not Affected

FAMILY: Tile

FROST RESISTANCE: Yes

PEI: 4

STAIN RESISTANCE: Not Affected

STYLE: Vintage

SUITABLE FOR: Indoor|Outdoor|Pool|Shower

TYPOLOGY: Porcelain
TYPE OF PIECE: Field Tile
USE: Floor and Wall



#### **PACKING**

|       |              | BOX |       |    | PALLET |        |    |
|-------|--------------|-----|-------|----|--------|--------|----|
| Size  | Product type | pcs | sqft  | lb | boxes  | sqft   | lb |
| 9"x9" | Field Tile   | 20  | 10.76 |    | 64     | 688.64 |    |

**WARNING** The information contained in this packing list is for guidance only, the contents of the packing may vary. Please consult our s