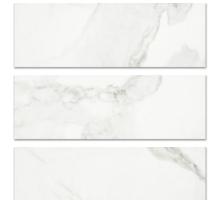

## PRODUCT POLISHED LOVE 4X12

Tile | 4"x12" | Porcelain





## **GRAPHIC VARIETY**









## **TECHNICAL DATA**

CODE: QUAD-LO-1PN NAME: Polished Love 4X12

SIZE: 4"x12" SERIES: Ardor FINISH: Polish LOOK: Marble Look FAMILY: Tile

FROST RESISTANCE: Yes

**RECTIFIED:** Yes

STYLE: Contemporary SUITABLE FOR: Backsplash TYPOLOGY: Porcelain TYPE OF PIECE: Field Tile USE: Floor and Wall



## **PACKING**

|        |              | BOX |      |       | PALLET |        |         |
|--------|--------------|-----|------|-------|--------|--------|---------|
| Size   | Product type | pcs | sqft | lb    | boxes  | sqft   | lb      |
| 4"x12" | Field Tile   | 30  | 9.68 | 43.89 | 45     | 435.78 | 1975.05 |

**WARNING** The information contained in this packing list is for guidance only, the contents of the packing may vary. Please consult our sales representatives for an exact list