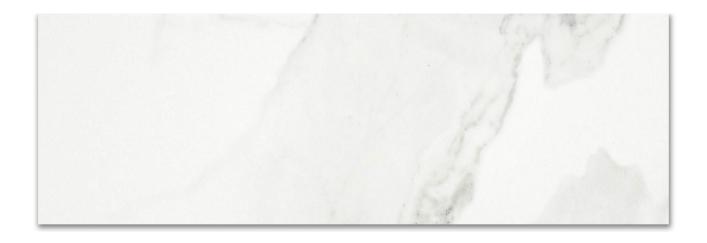

## PRODUCT POLISHED LOVE 4X12

Tile | 4"x12" | Porcelain

## **TECHNICAL DATA**

CODE: QUAD-LO-1PN NAME: Polished Love 4X12

SIZE: 4"x12" SERIES: Ardor FINISH: Polish LOOK: Marble Look FAMILY: Tile

FROST RESISTANCE: Yes

**RECTIFIED:** Yes

STYLE: Contemporary SUITABLE FOR: Backsplash TYPOLOGY: Porcelain TYPE OF PIECE: Field Tile USE: Floor and Wall