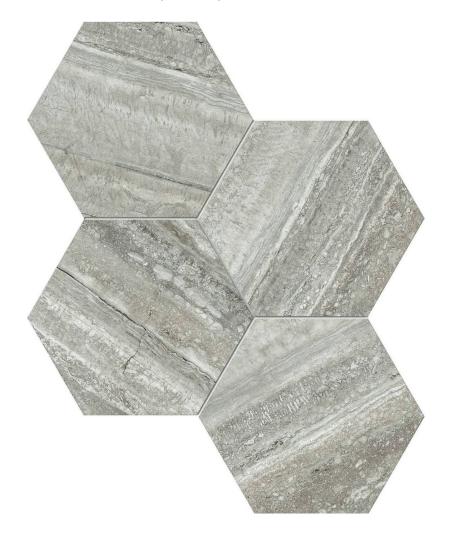

## PRODUCT TREISTE TRAVERTINI POLISHED 6

Tile | 12"x14" | Glazed Porcelain

## **GRAPHIC VARIETY**