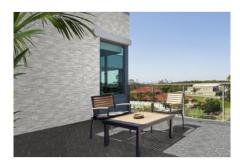

# PRODUCT TORINO BIANCO 6X16

Tile | 6"x16" | Porcelain





## **GRAPHIC VARIETY**













## **ROOM SCENES**







#### **TECHNICAL DATA**

CODE: QUMI-TB-1

NAME: Torino Bianco 6X16

SIZE: 6"x16" SERIES: Milan FINISH: Matt LOOK: Stone Look FAMILY: Tile

FROST RESISTANCE: Yes

STYLE: Classic

SUITABLE FOR: Indoor TYPOLOGY: Porcelain TYPE OF PIECE: Trim USE: Wall only



#### **PACKING**

|        |              | BOX |       |    | PALLET |       |    |
|--------|--------------|-----|-------|----|--------|-------|----|
| Size   | Product type | pcs | sqft  | lb | boxes  | sqft  | lb |
| 6"x16" | Trim         | 15  | 10.34 |    | 60     | 620.4 |    |

**WARNING** The information contained in this packing list is for guidance only, the contents of the packing may vary. Please consult our sales representatives for an exact list.