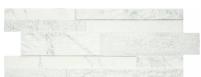

# PRODUCT TORINO BIANCO 6X16

Tile | 6"x16" | Porcelain





## **GRAPHIC VARIETY**













## **ROOM SCENES**







#### **TECHNICAL DATA**

CODE: QUMI-TB-1

NAME: Torino Bianco 6X16

SIZE: 6"x16" SERIES: Milan FINISH: Matt LOOK: Stone Look FAMILY: Tile

FROST RESISTANCE: Yes

STYLE: Classic

SUITABLE FOR: Indoor TYPOLOGY: Porcelain TYPE OF PIECE: Trim USE: Wall only



#### **PACKING**

|        |              | BOX |       |    | PALLET |       |    |
|--------|--------------|-----|-------|----|--------|-------|----|
| Size   | Product type | pcs | sqft  | lb | boxes  | sqft  | lb |
| 6"x16" | Trim         | 15  | 10.34 |    | 60     | 620.4 |    |

**WARNING** The information contained in this packing list is for guidance only, the contents of the packing may vary. Please consult our sales representatives for an exact list.