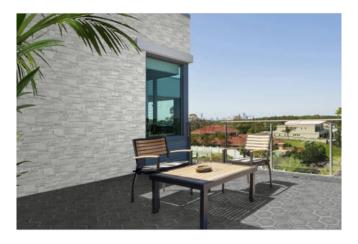

# PRODUCT TORINO BIANCO 6X16

Tile | 6"x16" | Porcelain





## **GRAPHIC VARIETY**













## **ROOM SCENES**







#### **TECHNICAL DATA**

CODE: QUMI-TB-1

NAME: Torino Bianco 6X16

SIZE: 6"x16" SERIES: Milan FINISH: Matt LOOK: Stone Look FAMILY: Tile

FROST RESISTANCE: Yes

STYLE: Classic

SUITABLE FOR: Indoor TYPOLOGY: Porcelain TYPE OF PIECE: Trim USE: Wall only



#### **PACKING**

|        |              | BOX |       |    | PALLET |       |    |
|--------|--------------|-----|-------|----|--------|-------|----|
| Size   | Product type | pcs | sqft  | lb | boxes  | sqft  | lb |
| 6"x16" | Trim         | 15  | 10.34 |    | 60     | 620.4 |    |

**WARNING** The information contained in this packing list is for guidance only, the contents of the packing may vary. Please consult our sales representatives for an exact list.