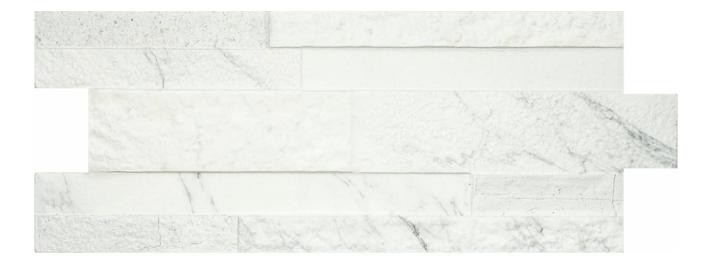

# PRODUCT TORINO BIANCO 6X16

Tile | 6"x16" | Porcelain





## **GRAPHIC VARIETY**













## **ROOM SCENES**







#### **TECHNICAL DATA**

CODE: QUMI-TB-1

NAME: Torino Bianco 6X16

SIZE: 6"x16" SERIES: Milan FINISH: Matt LOOK: Stone Look FAMILY: Tile

FROST RESISTANCE: Yes

STYLE: Classic

SUITABLE FOR: Indoor TYPOLOGY: Porcelain TYPE OF PIECE: Trim USE: Wall only



#### **PACKING**

|        |              | BOX |       |    | PALLET |       |    |
|--------|--------------|-----|-------|----|--------|-------|----|
| Size   | Product type | pcs | sqft  | lb | boxes  | sqft  | lb |
| 6"x16" | Trim         | 15  | 10.34 |    | 60     | 620.4 |    |

**WARNING** The information contained in this packing list is for guidance only, the contents of the packing may vary. Please consult our sales representatives for an exact list.