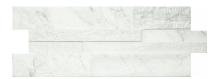

# PRODUCT TORINO BIANCO 6X16

Tile | 6"x16" | Porcelain





## **GRAPHIC VARIETY**













## **ROOM SCENES**







#### **TECHNICAL DATA**

CODE: QUMI-TB-1

NAME: Torino Bianco 6X16

SIZE: 6"x16" SERIES: Milan FINISH: Matt LOOK: Stone Look FAMILY: Tile

FROST RESISTANCE: Yes

STYLE: Classic

SUITABLE FOR: Indoor TYPOLOGY: Porcelain TYPE OF PIECE: Trim USE: Wall only



#### **PACKING**

|        |              | BOX |       |    | PALLET |       |    |
|--------|--------------|-----|-------|----|--------|-------|----|
| Size   | Product type | pcs | sqft  | lb | boxes  | sqft  | lb |
| 6"x16" | Trim         | 15  | 10.34 |    | 60     | 620.4 |    |

**WARNING** The information contained in this packing list is for guidance only, the contents of the packing may vary. Please consult our sales representatives for an exact list.