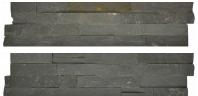

## PRODUCT 6X24 CARBON CORNER

Tile | 6"x24" | Natural Stone

## **GRAPHIC VARIETY**