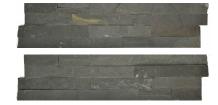

## PRODUCT 6X24 CARBON CORNER

Tile | 6"x24" | Natural Stone

## **GRAPHIC VARIETY**