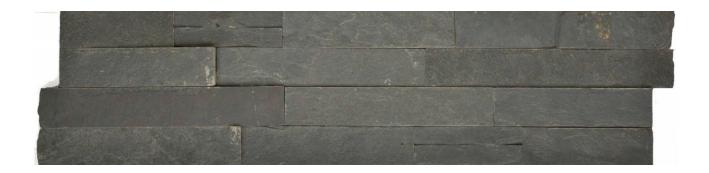

## PRODUCT 6X24 CARBON CORNER

Tile | 6"x24" | Natural Stone

## **GRAPHIC VARIETY**