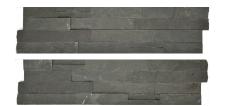

## PRODUCT 6X24 CARBON CORNER

Tile | 6"x24" | Natural Stone

## **GRAPHIC VARIETY**