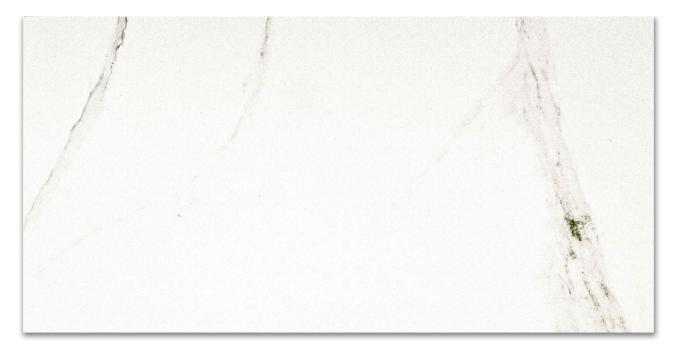

## PRODUCT MATTE ADORATION 12X24

Tile | 12"x24" | Porcelain

## **TECHNICAL DATA**

CODE: QUAD-AD-2N NAME: Matte Adoration 12X24 SIZE: 12"x24" SERIES: Ardor FINISH: Matt LOOK: Marble Look FAMILY: Tile FROST RESISTANCE: Yes RECTIFIED: Yes STYLE: Contemporary SUITABLE FOR: Backsplash TYPOLOGY: Porcelain TYPE OF PIECE: Field Tile USE: Floor and Wall