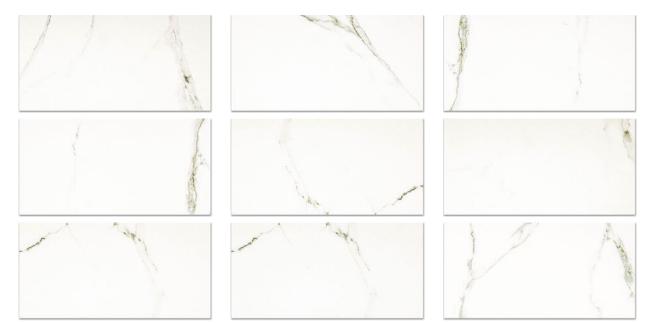

## PRODUCT MATTE ADORATION 12X24

Tile | 12"x24" | Porcelain





## **GRAPHIC VARIETY**





## **TECHNICAL DATA**

CODE: QUAD-AD-2N NAME: Matte Adoration 12X24 SIZE: 12"x24" SERIES: Ardor FINISH: Matt LOOK: Marble Look FAMILY: Tile FROST RESISTANCE: Yes RECTIFIED: Yes STYLE: Contemporary SUITABLE FOR: Backsplash TYPOLOGY: Porcelain TYPE OF PIECE: Field Tile USE: Floor and Wall



## PACKING

|         |              | BOX |      |       | PALLET |      |         |
|---------|--------------|-----|------|-------|--------|------|---------|
| Size    | Product type | pcs | sqft | lb    | boxes  | sqft | lb      |
| 12"x24" | Field Tile   | 8   | 15.5 | 71.32 | 28     | 434  | 1996.96 |

**WARNING** The information contained in this packing list is for guidance only, the contents of the packing may vary. Please consult our sales representatives for an exact list.