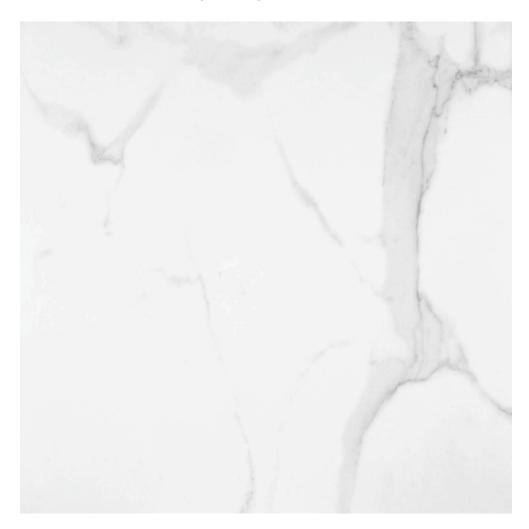

## PRODUCT STATUARIO VENEZIA POLISHED 32X32

Tile | 31"x31" | Glazed Porcelain

## **GRAPHIC VARIETY**