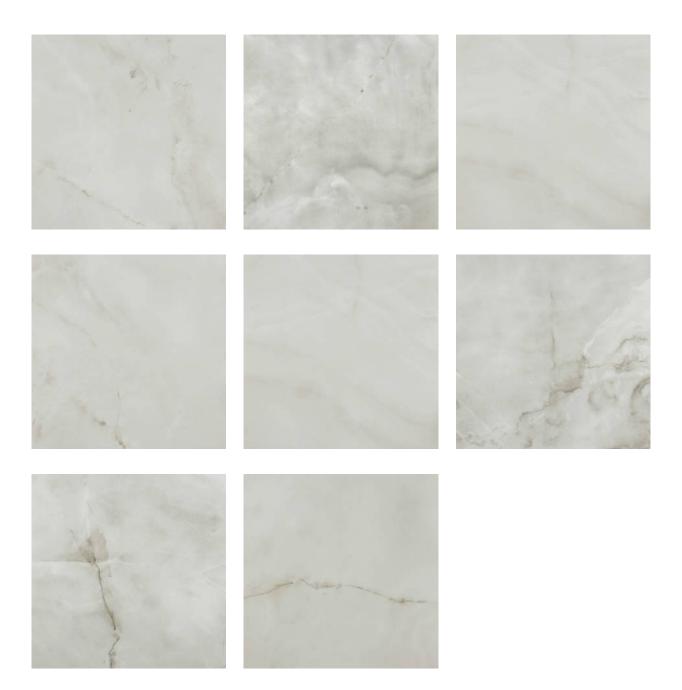

## PRODUCT SORRENTO ONYX POLISHED 24X24

Tile | 24"x24" | Glazed Porcelain





## **GRAPHIC VARIETY**





## **TECHNICAL DATA**

CODE: QULX-SO-3P

NAME: Sorrento Onyx Polished 24X24

SIZE: 24"x24" SERIES: Luxury FINISH: Polish LOOK: Marble Look FAMILY: Tile

FROST RESISTANCE: Yes

PEI: 4

**RECTIFIED:** Yes

STYLE: Contemporary

SUITABLE FOR: Indoor, Shower TYPOLOGY: Glazed Porcelain TYPE OF PIECE: Field Tile USE: Floor and Wall



## **PACKING**

|         | BOX          |     |      | PALLET |       |      |    |
|---------|--------------|-----|------|--------|-------|------|----|
| Size    | Product type | pcs | sqft | lb     | boxes | sqft | lb |
| 24"x24" | Field Tile   | 4   | 15.5 |        | 32    | 496  |    |

**WARNING** The information contained in this packing list is for guidance only, the contents of the packing may vary. Please consult our sales representatives for an exact