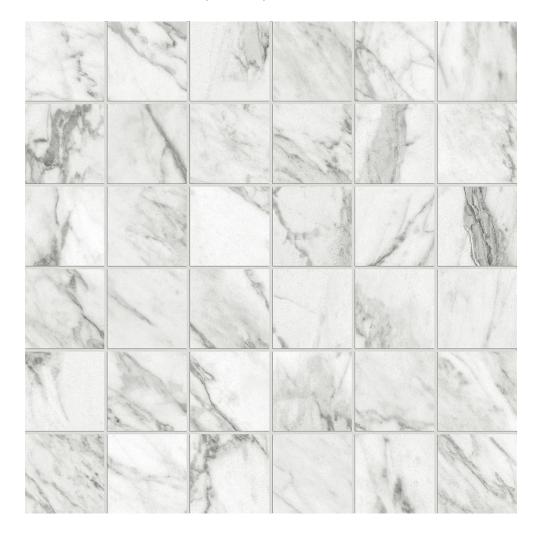

## PRODUCT MILANO STATUARIO HONED 2X2 MOSAIC

Tile | 12"x12" | Glazed Porcelain

## **TECHNICAL DATA**

CODE: QULX-MI-M3H

NAME: Milano Statuario Honed 2X2 Mosaic

SIZE: 12"x12" SERIES: Luxury FINISH: Matt LOOK: Marble Look FAMILY: Tile

MOSAIC TYPE: 2"x2" RECTIFIED: Yes STYLE: Contemporary