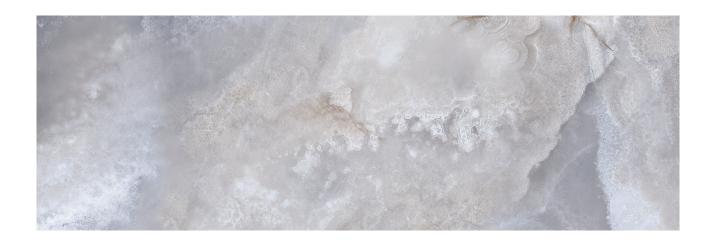

## PRODUCT TREASURE BLUE DREAM ONYX 4X12 POLISHED

Tile | 4"x12" | Porcelain

## **GRAPHIC VARIETY**