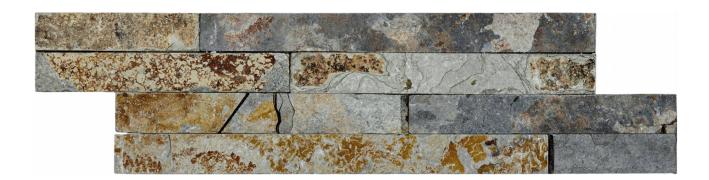

## PRODUCT RUST SLATE WALL CLADDING

Tile | 4"x14" |

## **TECHNICAL DATA**

CODE: RVCHAWA019

NAME: Rust Slate Wall Cladding

SIZE: 4"x14"

SERIES: Chelsea Collection

FINISH: Matt

LOOK: Multi-Look Mosaics

FAMILY: Tile

SUITABLE FOR: Backsplash,Indoor,Outdoor,Shower,Pool

TYPE OF PIECE: Trim

USE: Wall only