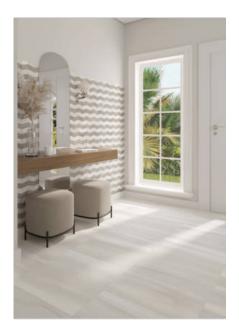

## PRODUCT 12X24 STUDIO BIANCO

Tile | 12"x24" | Porcelain





## **ROOM SCENES**







## **TECHNICAL DATA**

CODE: QURH-ST-1 NAME: 12x24 Studio Bianco SIZE: 12"x24" SERIES: Rhythm FINISH: Matt LOOK: Marble Look FAMILY: Tile FROST RESISTANCE: Yes PEI: 4 STYLE: Contemporary SUITABLE FOR: Indoor|Shower TYPOLOGY: Porcelain TYPE OF PIECE: Field Tile USE: Floor and Wall



## PACKING

|         |              | BOX |      |    | PALLET |      |    |
|---------|--------------|-----|------|----|--------|------|----|
| Size    | Product type | pcs | sqft | lb | boxes  | sqft | lb |
| 12"x24" | Field Tile   | 8   | 15.5 |    | 40     | 620  |    |

**WARNING** The information contained in this packing list is for guidance only, the contents of the packing may vary. Please consult our sales representatives for an exact list.