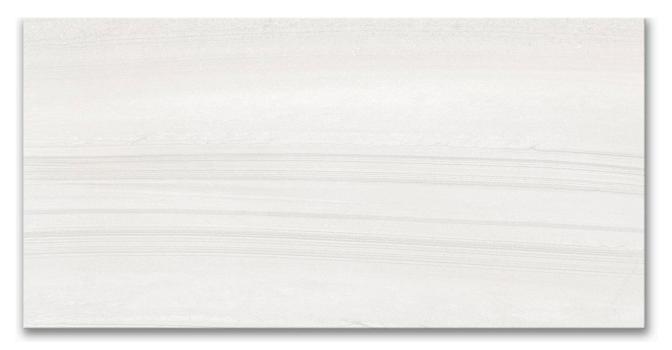

## PRODUCT 12X24 STUDIO BIANCO

Tile | 12"x24" | Porcelain

## **TECHNICAL DATA**

CODE: QURH-ST-1 NAME: 12x24 Studio Bianco SIZE: 12"x24" SERIES: Rhythm FINISH: Matt LOOK: Marble Look FAMILY: Tile FROST RESISTANCE: Yes PEI: 4 STYLE: Contemporary SUITABLE FOR: Indoor|Shower TYPOLOGY: Porcelain TYPE OF PIECE: Field Tile USE: Floor and Wall