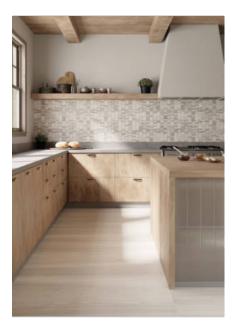

## PRODUCT 12X24 STUDIO BIANCO

Tile | 12"x24" | Porcelain





## **ROOM SCENES**







## **TECHNICAL DATA**

CODE: QURH-ST-1 NAME: 12x24 Studio Bianco SIZE: 12"x24" SERIES: Rhythm FINISH: Matt LOOK: Marble Look FAMILY: Tile FROST RESISTANCE: Yes PEI: 4 STYLE: Contemporary SUITABLE FOR: Indoor|Shower TYPOLOGY: Porcelain TYPE OF PIECE: Field Tile USE: Floor and Wall



## PACKING

|         |              | BOX |      |    | PALLET |      |    |
|---------|--------------|-----|------|----|--------|------|----|
| Size    | Product type | pcs | sqft | lb | boxes  | sqft | lb |
| 12"x24" | Field Tile   | 8   | 15.5 |    | 40     | 620  |    |

**WARNING** The information contained in this packing list is for guidance only, the contents of the packing may vary. Please consult our sales representatives for an exact list.