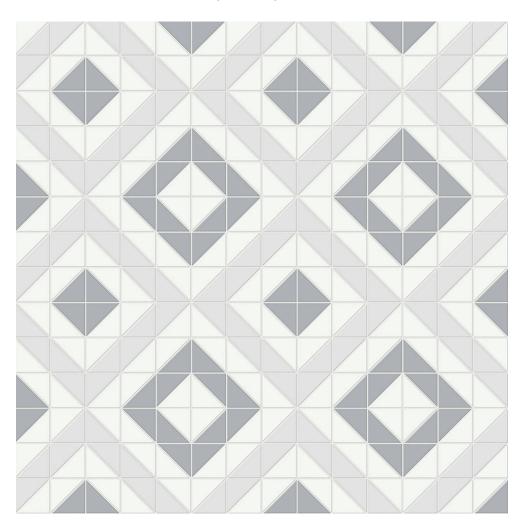

## PRODUCT AFTERNOON BLEND MATTE CUBIC PATTERN MOSAIC

Tile | 10"x10" | Porcelain

## **TECHNICAL DATA**

CODE: QUTR-AF-M20M

NAME: Afternoon Blend Matte Cubic Pattern Mosaic

SIZE: 10"x10" SERIES: Traditions FINISH: Matt LOOK: Mono-color FAMILY: Tile

FROST RESISTANCE: Yes MOSAIC TYPE: Mesh-Mounted

STYLE: Classic

SUITABLE FOR: Backsplash,Indoor

TYPOLOGY: Porcelain TYPE OF PIECE: Mosaic USE: Floor and Wall