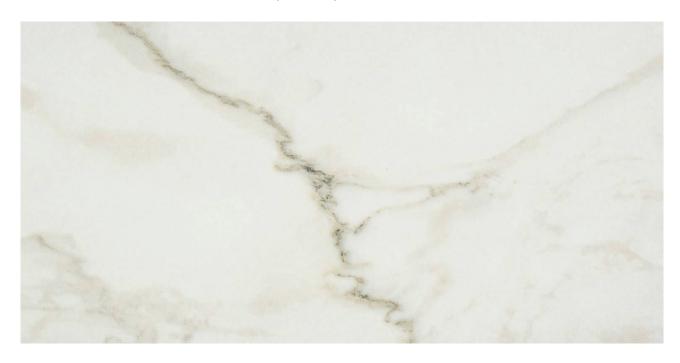

# PRODUCT AMALFI CALACATTA HONED 24X48

Tile | 24"x48" | Glazed Porcelain

## **GRAPHIC VARIETY**