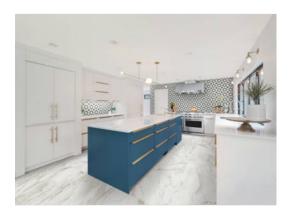

# PRODUCT AMALFI CALACATTA HONED 24X48

Tile | 24"x48" | Glazed Porcelain





## **GRAPHIC VARIETY**

















## **ROOM SCENES**





#### **TECHNICAL DATA**

CODE: QULX-AM-4H

NAME: Amalfi Calacatta Honed 24X48

SIZE: 24"x48" SERIES: Luxury FINISH: Matt LOOK: Marble Look FAMILY: Tile

FROST RESISTANCE: Yes

PEI: 4

RECTIFIED: Yes

STYLE: Contemporary

SUITABLE FOR: Indoor,Shower TYPOLOGY: Glazed Porcelain TYPE OF PIECE: Field Tile USE: Floor and Wall



#### **PACKING**

| Γ |         |              | BOX |      |    | PALLET |      |    |
|---|---------|--------------|-----|------|----|--------|------|----|
|   | Size    | Product type | pcs | sqft | lb | boxes  | sqft | lb |
| Γ | 24"x48" | Field Tile   | 2   | 15.5 |    | 28     | 434  |    |

**WARNING** The information contained in this packing list is for guidance only, the contents of the packing may vary. Please consult our sales representatives for an exact