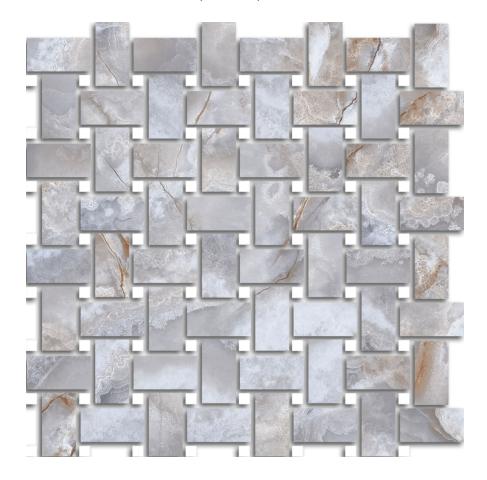

## PRODUCT TREASURE BLUE DREAM ONYX POLISHED BASKETWEAVE MOSAIC

Tile | 12"x12" | Porcelain

## **TECHNICAL DATA**

CODE: QUTS-BL-M3

NAME: Treasure Blue Dream Onyx Polished Basketweave Mosaic

SIZE: 12"x12" SERIES: Treasure FINISH: Polish LOOK: Marble Look FAMILY: Tile

MOSAIC TYPE: Mesh-Mounted SHADE VARIATION: V4 STYLE: Contemporary

## TREASURE BLUE DREAM ONYX POLISHED BASKETWEAVE MOSAIC