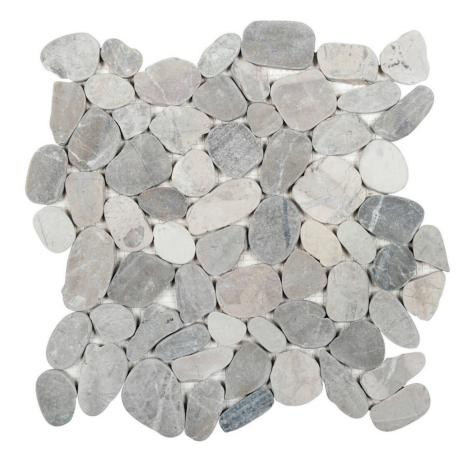

## PRODUCT GREY PEBBLE SLICED MOSAIC

Tile | 12"x12" | Natural Stone

## **TECHNICAL DATA**

CODE: RVCHAWE011 NAME: Grey Pebble Sliced Mosaic SIZE: 12"x12" SERIES: Chelsea Collection LOOK: Multi-Look Mosaics FAMILY: Tile SUITABLE FOR: Backsplash,Indoor,Outdoor,Shower,Pool TYPOLOGY: Natural Stone TYPE OF PIECE: Mosaic USE: Floor and Wall