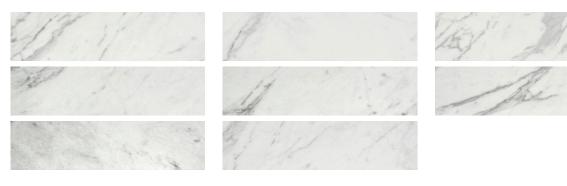

## PRODUCT MILANO STATUARIO POLISHED 3X12 BULLNOSE

Tile | 3"x12" | Glazed Porcelain





## **GRAPHIC VARIETY**





## **TECHNICAL DATA**

CODE: QULX-MI-SBP NAME: Milano Statuario Polished 3X12 Bullnose SIZE: 3"x12" SERIES: Luxury FINISH: Polish LOOK: Marble Look FAMILY: Tile RECTIFIED: Yes STYLE: Contemporary SUITABLE FOR: Backsplash,Indoor,Shower TYPOLOGY: Glazed Porcelain TYPE OF PIECE: Bullnose USE: Floor and Wall



## PACKING

|        |              | BOX |      |    | PALLET |      |    |
|--------|--------------|-----|------|----|--------|------|----|
| Size   | Product type | pcs | sqft | lb | boxes  | sqft | lb |
| 3"x12" | Bullnose     | 20  |      |    |        |      |    |

**WARNING** The information contained in this packing list is for guidance only, the contents of the packing may vary. Please consult our sales representatives for an exact list.