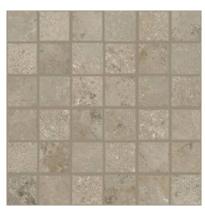

# PRODUCT BYBLOS BEIGE 2X2\" MOSAIC

Tile | 12"x12" | Porcelain

## **GRAPHIC VARIETY**