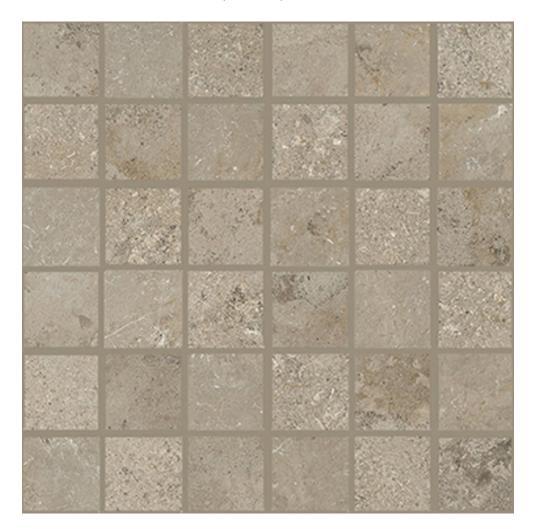

# PRODUCT BYBLOS BEIGE 2X2\" MOSAIC

Tile | 12"x12" | Porcelain

## **GRAPHIC VARIETY**