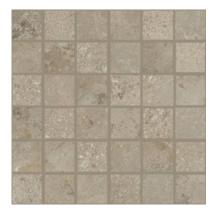

# PRODUCT BYBLOS BEIGE 2X2\" MOSAIC

Tile | 12"x12" | Porcelain

## **GRAPHIC VARIETY**