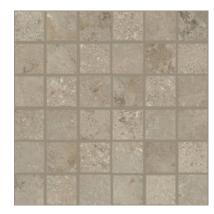

# PRODUCT BYBLOS BEIGE 2X2\" MOSAIC

Tile | 12"x12" | Porcelain

## **GRAPHIC VARIETY**