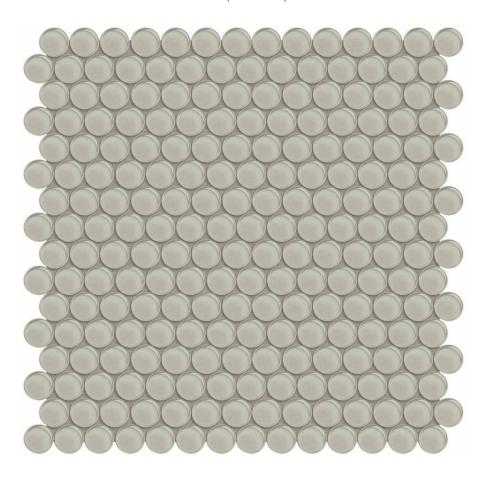

## PRODUCT EARTH PENNY ROUND MOSAIC

Tile | 12"x12" |

## **TECHNICAL DATA**

CODE: AC35-101

NAME: Earth Penny Round Mosaic

SIZE: 12"x12"

SERIES: Bliss Element

FINISH: Gloss LOOK: Glass FAMILY: Tile

MOSAIC TYPE: Mesh-Mounted

STYLE: Classic