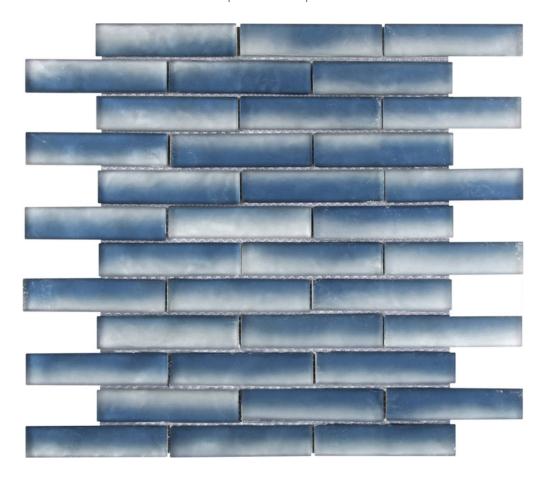

## PRODUCT GLASS BAGUETTE BLUE MIX MATTE INTERLOCKING MOSAIC

Tile | 11.7"x11.8" | Glass

## **TECHNICAL DATA**

CODE: RVCHAWV045

NAME: Glass Baguette Blue Mix Matte Interlocking Mosaic

SIZE: 11.7"x11.8"

SERIES: Chelsea Collection

FINISH: Matt

LOOK: Multi-Look Mosaics

FAMILY: Tile

## **GLASS BAGUETTE BLUE MIX MATTE INTERLOCKING MOSAIC**