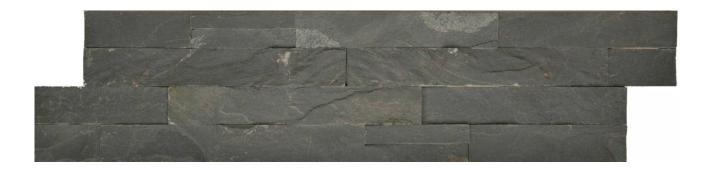

## PRODUCT 6X24F CARBON

Tile | 6"x24" | Natural Stone

## **TECHNICAL DATA**

CODE: ACNS304 NAME: 6X24F Carbon SIZE: 6"x24" SERIES: Ledgerstone FINISH: Matt LOOK: Stone Look FAMILY: Tile STYLE: Traditional SUITABLE FOR: Indoor|Backsplash TYPOLOGY: Natural Stone TYPE OF PIECE: Field Tile USE: Wall only