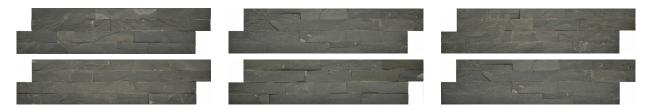

## PRODUCT 6X24F CARBON

Tile | 6"x24" | Natural Stone





## **GRAPHIC VARIETY**





## **TECHNICAL DATA**

CODE: ACNS304 NAME: 6X24F Carbon SIZE: 6"x24" SERIES: Ledgerstone FINISH: Matt LOOK: Stone Look FAMILY: Tile STYLE: Traditional SUITABLE FOR: Indoor|Backsplash TYPOLOGY: Natural Stone TYPE OF PIECE: Field Tile USE: Wall only



## PACKING

|        |              | BOX |      |      | PALLET |      |        |
|--------|--------------|-----|------|------|--------|------|--------|
| Size   | Product type | pcs | sqft | lb   | boxes  | sqft | lb     |
| 6"x24" | Field Tile   | 6   | 6    | 52.9 | 24     | 144  | 1269.6 |

**WARNING** The information contained in this packing list is for guidance only, the contents of the packing may vary. Please consult our sales representatives for an exact list.