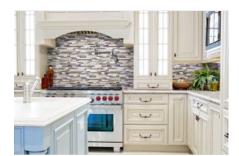

## PRODUCT LINEAR CABERNET MOSAIC

Tile | 12"x14" | Mixed Materials





## **ROOM SCENES**





## **TECHNICAL DATA**

CODE: AC35-013

NAME: Linear Cabernet Mosaic

SIZE: 12"x14" SERIES: Bliss FINISH: Matt

LOOK: Multi-Look Mosaics

FAMILY: Tile

SUITABLE FOR: Backsplash,Indoor TYPOLOGY: Mixed Materials TYPE OF PIECE: Mosaic

USE: Wall only

NOTES: Number Of Rows Per Sheet = 18



## **PACKING**

|         |              | BOX |      |       | PALLET |      |         |
|---------|--------------|-----|------|-------|--------|------|---------|
| Size    | Product type | pcs | sqft | lb    | boxes  | sqft | lb      |
| 12"x14" | Mosaic       | 10  | 10   | 36.63 | 36     | 360  | 1318.68 |

**WARNING** The information contained in this packing list is for guidance only, the contents of the packing may vary. Please consult our sales representatives for an exact list.