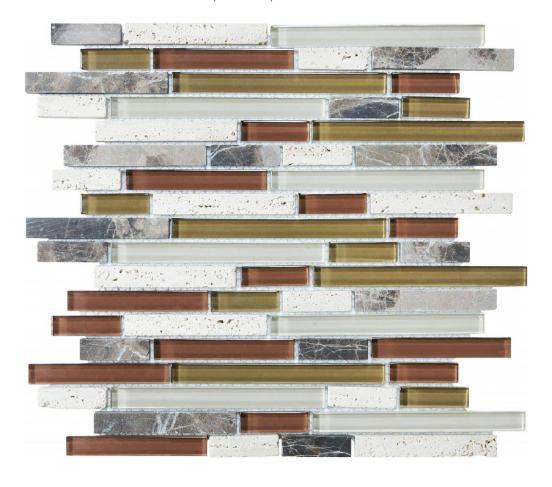

## PRODUCT LINEAR CABERNET MOSAIC

Tile | 12"x14" | Mixed Materials

## **TECHNICAL DATA**

CODE: AC35-013

NAME: Linear Cabernet Mosaic

SIZE: 12"x14" SERIES: Bliss FINISH: Matt

LOOK: Multi-Look Mosaics

FAMILY: Tile

SUITABLE FOR: Backsplash,Indoor TYPOLOGY: Mixed Materials TYPE OF PIECE: Mosaic