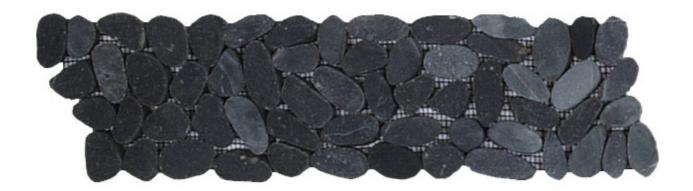

## PRODUCT BLACK SLICED MATTE PEBBLE INTERLOCKING BORDER

Tile | 4"x12" | Natural Stone

## **TECHNICAL DATA**

CODE: RVCHAWG015B

NAME: Black Sliced Matte Pebble Interlocking Border

SIZE: 4"x12"

SERIES: Chelsea Collection

FINISH: Matt

LOOK: Multi-Look Mosaics

FAMILY: Tile

## **BLACK SLICED MATTE PEBBLE INTERLOCKING BORDER**