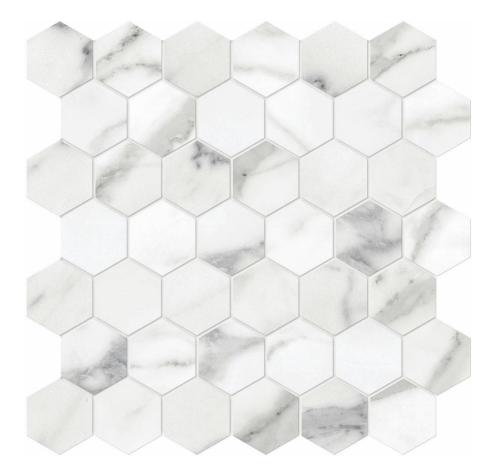

## PRODUCT STATUARIO VENEZIA POLISHED 2

Tile | 12"x13" | Glazed Porcelain

## **GRAPHIC VARIETY**

## **TECHNICAL DATA**

CODE: QULX-ST-M2P NAME: Statuario Venezia Polished 2 SIZE: 12"x13" SERIES: Luxury FINISH: Polish LOOK: Marble Look FAMILY: Tile RECTIFIED: Yes STYLE: Contemporary SUITABLE FOR: Backsplash,Indoor,Shower TYPOLOGY: Glazed Porcelain TYPE OF PIECE: Mosaic USE: Floor and Wall