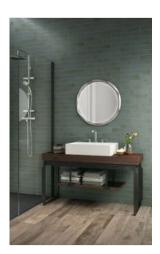

# PRODUCT 3X11 MANDALA TEAL

Tile | 3"x11" | Porcelain





## **GRAPHIC VARIETY**





## **ROOM SCENES**





#### **TECHNICAL DATA**

CODE: QURE-MA-1

NAME: 3X11 Mandala Teal

SIZE: 3"x11" SERIES: Relax FINISH: Matt LOOK: Subway Tile FAMILY: Tile

PEI: 3

SHADE VARIATION: V2 STYLE: Traditional

SUITABLE FOR: Backsplash,Indoor

TYPOLOGY: Porcelain TYPE OF PIECE: Field Tile USE: Floor and Wall



#### **PACKING**

| ı |        |              |     | BOX  |    |       | PALLET |    |  |
|---|--------|--------------|-----|------|----|-------|--------|----|--|
| ı | Size   | Product type | pcs | sqft | lb | boxes | sqft   | lb |  |
|   | 3"x11" | Field Tile   | 50  | 10.5 |    | 52    | 546    |    |  |

**WARNING** The information contained in this packing list is for guidance only, the contents of the packing may vary. Please consult our sales representatives for an exact list.