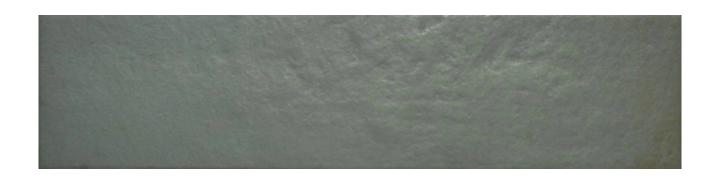

# PRODUCT 3X11 MANDALA TEAL

Tile | 3"x11" | Porcelain

#### **TECHNICAL DATA**

CODE: QURE-MA-1

NAME: 3X11 Mandala Teal

SIZE: 3"x11" SERIES: Relax FINISH: Matt LOOK: Subway Tile FAMILY: Tile

PEI: 3

SHADE VARIATION: V2 STYLE: Traditional

SUITABLE FOR: Backsplash,Indoor

TYPOLOGY: Porcelain TYPE OF PIECE: Field Tile USE: Floor and Wall