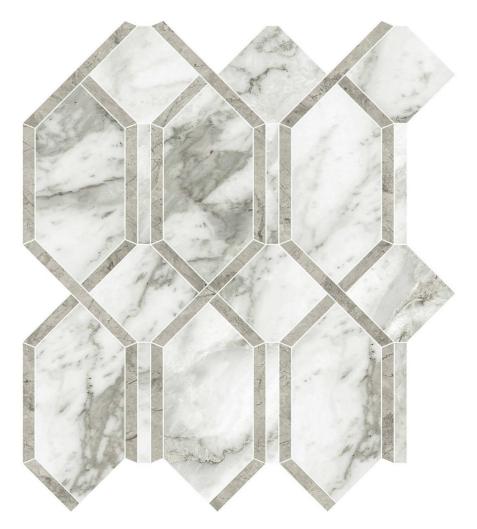

## PRODUCT ARABESCATO VERONA POLISHED MODELLA MOSAIC

Tile | 12"x13" | Glazed Porcelain

## **TECHNICAL DATA**

CODE: QULX-AR-M5P NAME: Arabescato Verona Polished Modella Mosaic SIZE: 12"x13" SERIES: Luxury FINISH: Polish LOOK: Marble Look FAMILY: Tile RECTIFIED: Yes STYLE: Contemporary SUITABLE FOR: Backsplash,Indoor,Shower TYPOLOGY: Glazed Porcelain TYPE OF PIECE: Mosaic USE: Floor and Wall