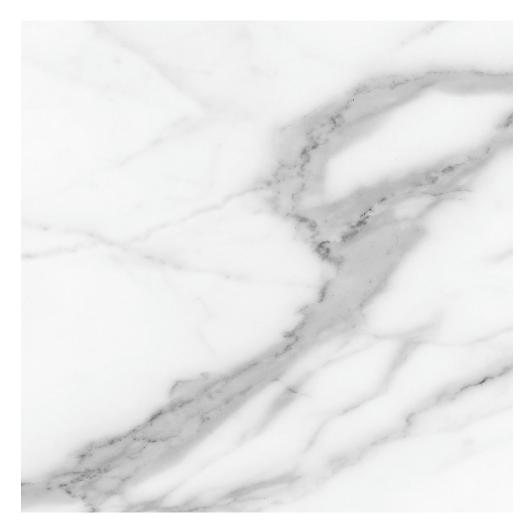

## PRODUCT FLORENCE 20X20F STATUARIO MATTE

Tile | | Glazed Porcelain

## **TECHNICAL DATA**

CODE: QUFC-ST-3 NAME: Florence 20X20F Statuario Matte SERIES: Florence FINISH: Matte LOOK: Marble Look BREAKING STRENGHT: >350 - >1600 CHEMICAL RESISTANCE: CLASS A DCOF: MATTE ≥0.60 STATUS: Coming Soon FAMILY: Tile FROST RESISTANCE: Yes **PEI:** 4 R VALUE: MATTE R10 SHADE VARIATION: V3 STAIN RESISTANCE: CLASS A & 5 STYLE: Traditional, Contemporary SUITABLE FOR: Indoor, Outdoor, Pool, Backsplash, Shower TYPOLOGY: Glazed Porcelain THICKNESS: 8.5 mm TYPE OF PIECE: Field Tile USE: Floor and Wall WATER ABSORPTION: <=0.5%