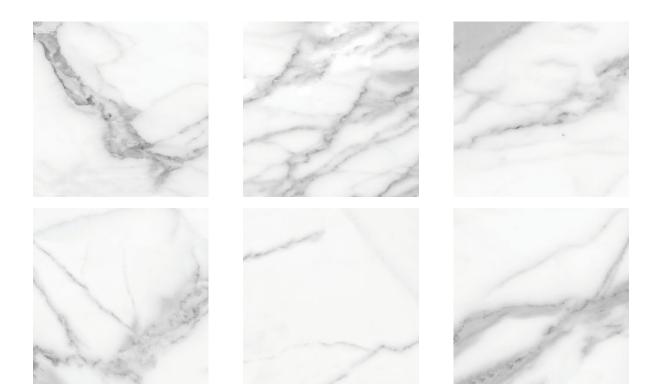

## PRODUCT FLORENCE 20X20F STATUARIO MATTE

Tile | | Glazed Porcelain





## **GRAPHIC VARIETY**





## **TECHNICAL DATA**

CODE: QUFC-ST-3 NAME: Florence 20X20F Statuario Matte SERIES: Florence FINISH: Matte LOOK: Marble Look BREAKING STRENGHT: >350 - >1600 CHEMICAL RESISTANCE: CLASS A DCOF: MATTE ≥0.60 STATUS: Coming Soon FAMILY: Tile FROST RESISTANCE: Yes **PEI:** 4 R VALUE: MATTE R10 SHADE VARIATION: V3 STAIN RESISTANCE: CLASS A & 5 STYLE: Traditional, Contemporary SUITABLE FOR: Indoor, Outdoor, Pool, Backsplash, Shower TYPOLOGY: Glazed Porcelain THICKNESS: 8.5 mm TYPE OF PIECE: Field Tile USE: Floor and Wall WATER ABSORPTION: <=0.5%