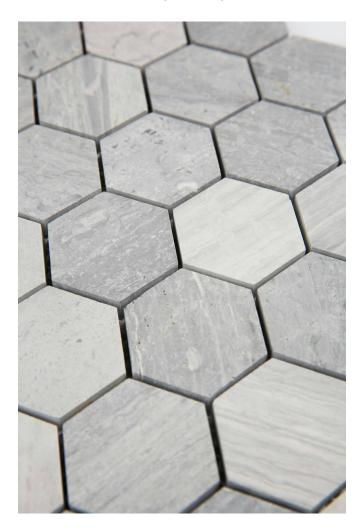

## **GRAPHIC VARIETY**

**ARSILVER-HEX** 

## **TECHNICAL DATA**

CODE: ARSILVER-HEX NAME: ARSILVER-HEX SIZE: 12"x13" SERIES: Arvex FINISH: Natural LOOK: Multi-Look Mosaics FAMILY: Tile MOSAIC TYPE: Mesh-Mounted SUITABLE FOR: Backsplash|Indoor TYPE OF PIECE: Mosaic USE: Floor and Wall