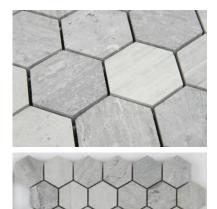

## **GRAPHIC VARIETY**

**ARSILVER-HEX** 

## **TECHNICAL DATA**

CODE: ARSILVER-HEX NAME: ARSILVER-HEX SIZE: 12"x13" SERIES: Arvex FINISH: Natural LOOK: Multi-Look Mosaics FAMILY: Tile MOSAIC TYPE: Mesh-Mounted SUITABLE FOR: Backsplash|Indoor TYPE OF PIECE: Mosaic USE: Floor and Wall