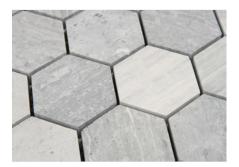

# PRODUCT ARSILVER-HEX

Tile | 12"x13" |





## **GRAPHIC VARIETY**









**ARSILVER-HEX** 

#### **ROOM SCENES**





## **TECHNICAL DATA**

CODE: ARSILVER-HEX NAME: ARSILVER-HEX SIZE: 12"x13" SERIES: Arvex FINISH: Natural LOOK: Multi-Look Mosaics FAMILY: Tile MOSAIC TYPE: Mesh-Mounted SUITABLE FOR: Backsplash|Indoor TYPE OF PIECE: Mosaic USE: Floor and Wall



### PACKING

|         |              | BOX |      |    | PALLET |      |    |
|---------|--------------|-----|------|----|--------|------|----|
| Size    | Product type | pcs | sqft | lb | boxes  | sqft | lb |
| 12"x13" | Mosaic       | 5   | 4.86 |    |        |      |    |

**WARNING** The information contained in this packing list is for guidance only, the contents of the packing may vary. Please consult our sales representatives for an exact list.