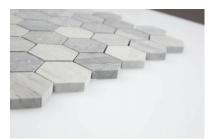

# PRODUCT ARSILVER-HEX

Tile | 12"x13" |





## **GRAPHIC VARIETY**









**ARSILVER-HEX** 

#### **ROOM SCENES**





## **TECHNICAL DATA**

CODE: ARSILVER-HEX NAME: ARSILVER-HEX SIZE: 12"x13" SERIES: Arvex FINISH: Natural LOOK: Multi-Look Mosaics FAMILY: Tile MOSAIC TYPE: Mesh-Mounted SUITABLE FOR: Backsplash|Indoor TYPE OF PIECE: Mosaic USE: Floor and Wall



### PACKING

|         |              | BOX |      |    | PALLET |      |    |
|---------|--------------|-----|------|----|--------|------|----|
| Size    | Product type | pcs | sqft | lb | boxes  | sqft | lb |
| 12"x13" | Mosaic       | 5   | 4.86 |    |        |      |    |

**WARNING** The information contained in this packing list is for guidance only, the contents of the packing may vary. Please consult our sales representatives for an exact list.