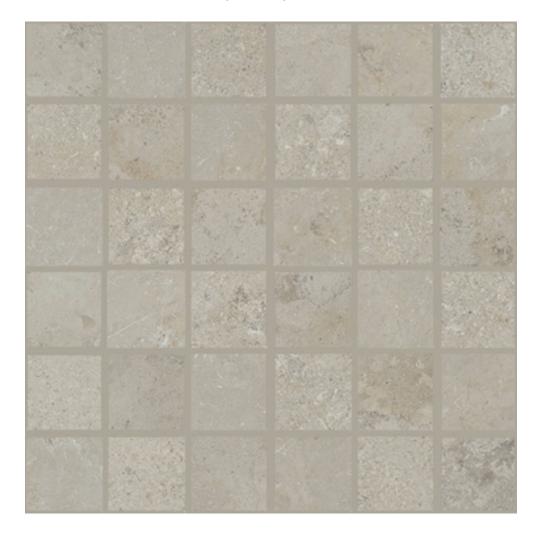

# PRODUCT ERICE TAUPE 2X2\" MOSAIC

Tile | 12"x12" | Porcelain

## **GRAPHIC VARIETY**