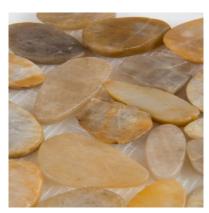

## PRODUCT 12X12 FLAT TONGA SUNSET

Tile | 12"x12" |





## **GRAPHIC VARIETY**









## **TECHNICAL DATA**

CODE: AC76-357

NAME: 12X12 Flat Tonga Sunset

SIZE: 12"x12" SERIES: Zen Pebbles

FINISH: Matt

LOOK: Multi-Look Mosaics

FAMILY: Tile STYLE: Traditional

SUITABLE FOR: Backsplash,Indoor

TYPE OF PIECE: Mosaic USE: Floor and Wall



## **PACKING**

| Г |         | BOX          |     |      | PALLET |       |      |         |
|---|---------|--------------|-----|------|--------|-------|------|---------|
|   | Size    | Product type | pcs | sqft | lb     | boxes | sqft | lb      |
|   | 12"x12" | Mosaic       | 5   | 5    | 18.63  | 81    | 405  | 1509.03 |

**WARNING** The information contained in this packing list is for guidance only, the contents of the packing may vary. Please consult our sales representatives for an exact list.