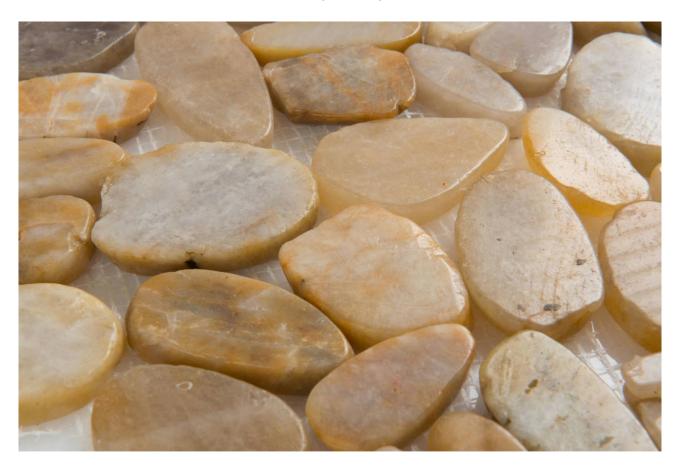

## PRODUCT 12X12 FLAT TONGA SUNSET

Tile | 12"x12" |





## **GRAPHIC VARIETY**









## **TECHNICAL DATA**

CODE: AC76-357

NAME: 12X12 Flat Tonga Sunset

SIZE: 12"x12" SERIES: Zen Pebbles

FINISH: Matt

LOOK: Multi-Look Mosaics

FAMILY: Tile STYLE: Traditional

SUITABLE FOR: Backsplash,Indoor

TYPE OF PIECE: Mosaic USE: Floor and Wall



## **PACKING**

| Г |         | BOX          |     |      | PALLET |       |      |         |
|---|---------|--------------|-----|------|--------|-------|------|---------|
|   | Size    | Product type | pcs | sqft | lb     | boxes | sqft | lb      |
|   | 12"x12" | Mosaic       | 5   | 5    | 18.63  | 81    | 405  | 1509.03 |

**WARNING** The information contained in this packing list is for guidance only, the contents of the packing may vary. Please consult our sales representatives for an exact list.