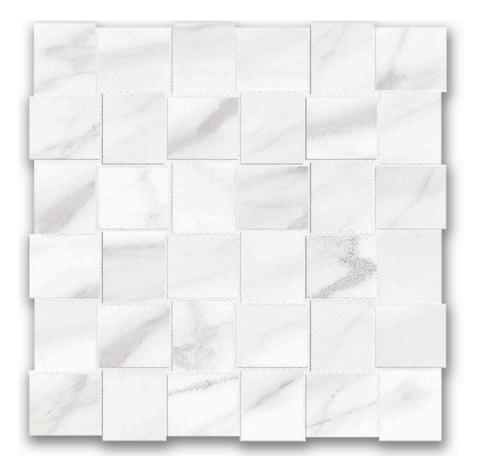

## **MATTE 2X2 INFATUATION BASKETWEAVE MOSAIC**

Tile | 12"x12" | Porcelain

## **TECHNICAL DATA**

CODE: QUAD-IF-M1N NAME: Matte 2X2 Infatuation Basketweave Mosaic SIZE: 12"x12" SERIES: Ardor FINISH: Matt LOOK: Marble Look FAMILY: Tile FROST RESISTANCE: Yes MOSAIC TYPE: 2"x2" RECTIFIED: Yes STYLE: Contemporary SUITABLE FOR: Backsplash|Indoor TYPOLOGY: Porcelain TYPE OF PIECE: Mosaic USE: Floor and Wall