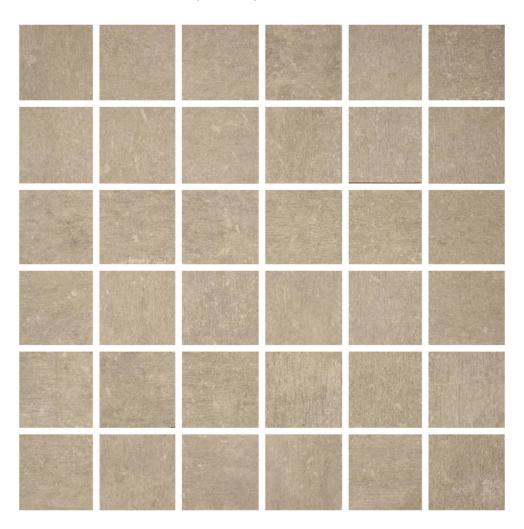

## PRODUCT CLAY 2X2 MOSAIC

Tile | 12"x12" | Glazed Porcelain

## **TECHNICAL DATA**

CODE: QUPO-CL-M NAME: Clay 2X2 Mosaic

SIZE: 12"x12" SERIES: Portland FINISH: Matt LOOK: Concrete FAMILY: Tile

FROST RESISTANCE: Yes MOSAIC TYPE: 2"x2" SHADE VARIATION: V3 STYLE: Contemporary SUITABLE FOR: Indoor TYPOLOGY: Glazed Porcelain TYPE OF PIECE: Mosaic USE: Floor and Wall