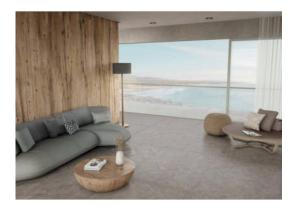

# PRODUCT AVALON GREY 12X24

Tile | 12"x24" | Porcelain





## **GRAPHIC VARIETY**





#### **ROOM SCENES**





## **TECHNICAL DATA**

CODE: QUCF-AV-1 NAME: Avalon Grey 12X24 SIZE: 12"x24" SERIES: California Slate FINISH: Matt LOOK: Slate Stone Look FAMILY: Tile FROST RESISTANCE: Yes PEI: 4 STYLE: Contemporary SUITABLE FOR: Indoor TYPOLOGY: Porcelain TYPE OF PIECE: Field Tile USE: Floor and Wall



### PACKING

|         |              | BOX |      |    | PALLET |      |    |
|---------|--------------|-----|------|----|--------|------|----|
| Size    | Product type | pcs | sqft | lb | boxes  | sqft | lb |
| 12"x24" | Field Tile   | 10  | 19.8 |    | 40     | 792  |    |

**WARNING** The information contained in this packing list is for guidance only, the contents of the packing may vary. Please consult our sales representatives for an exact list.