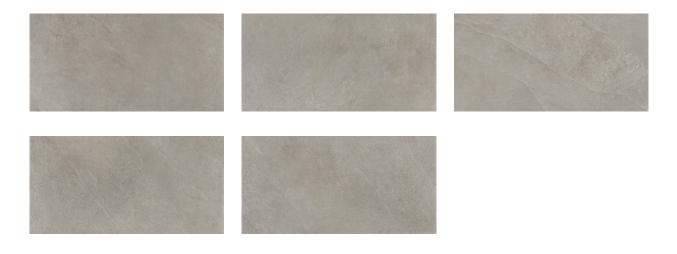

# PRODUCT AVALON GREY 12X24

Tile | 12"x24" | Porcelain





## **GRAPHIC VARIETY**





#### **ROOM SCENES**





## **TECHNICAL DATA**

CODE: QUCF-AV-1 NAME: Avalon Grey 12X24 SIZE: 12"x24" SERIES: California Slate FINISH: Matt LOOK: Slate Stone Look FAMILY: Tile FROST RESISTANCE: Yes PEI: 4 STYLE: Contemporary SUITABLE FOR: Indoor TYPOLOGY: Porcelain TYPE OF PIECE: Field Tile USE: Floor and Wall



### PACKING

|         |              | BOX |      |    | PALLET |      |    |
|---------|--------------|-----|------|----|--------|------|----|
| Size    | Product type | pcs | sqft | lb | boxes  | sqft | lb |
| 12"x24" | Field Tile   | 10  | 19.8 |    | 40     | 792  |    |

**WARNING** The information contained in this packing list is for guidance only, the contents of the packing may vary. Please consult our sales representatives for an exact list.