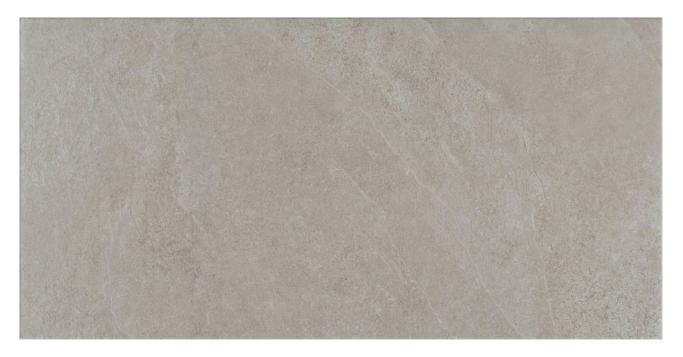

# PRODUCT AVALON GREY 12X24

Tile | 12"x24" | Porcelain

## **TECHNICAL DATA**

CODE: QUCF-AV-1 NAME: Avalon Grey 12X24 SIZE: 12"x24" SERIES: California Slate FINISH: Matt LOOK: Slate Stone Look FAMILY: Tile FROST RESISTANCE: Yes PEI: 4 STYLE: Contemporary SUITABLE FOR: Indoor TYPOLOGY: Porcelain TYPE OF PIECE: Field Tile USE: Floor and Wall