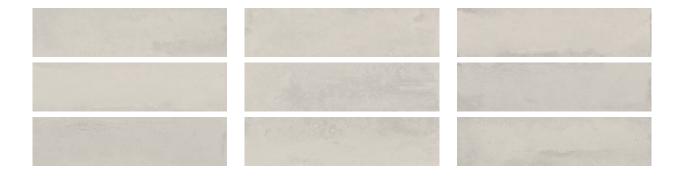

## PRODUCT GRAND CAYMAN COLLIER GREY 3X12 BULLNOSE

Tile | 3"x12" | Porcelain





## **GRAPHIC VARIETY**





## **TECHNICAL DATA**

CODE: QUGR-CO-SB

NAME: Grand Cayman Collier Grey 3x12 Bullnose

SIZE: 3"x12"

SERIES: Grand Cayman FINISH: Glossy LOOK: Mono-Color

CHEMICAL RESISTANCE: Not Affected

FAMILY: Tile

FROST RESISTANCE: Yes

PEI: 1

RECTIFIED: Yes SHADE VARIATION: V3

STAIN RESISTANCE: Not Affected

STYLE: Contemporary

SUITABLE FOR: Backsplash|Indoor|Outdoor|Shower

TYPOLOGY: Porcelain THICKNESS: 8 mm TYPE OF PIECE: Bullnose

USE: Wall only



## **PACKING**

|        |              | BOX |      |    | PALLET |      |    |
|--------|--------------|-----|------|----|--------|------|----|
| Size   | Product type | pcs | sqft | lb | boxes  | sqft | lb |
| 3"x12" | Bullnose     | 15  |      |    |        |      |    |

**WARNING** The information contained in this packing list is for g