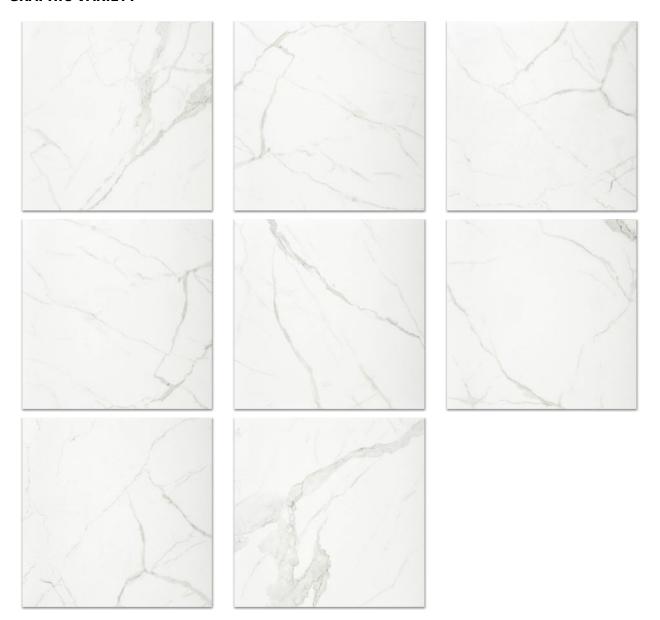

## PRODUCT POLISHED LOVE 24X24

Tile | 24"x24" | Porcelain





## **GRAPHIC VARIETY**





## **TECHNICAL DATA**

CODE: QUAD-LO-3PN

NAME: Polished Love 24X24

SIZE: 24"x24" SERIES: Ardor FINISH: Polish LOOK: Marble Look FAMILY: Tile

FROST RESISTANCE: Yes

**RECTIFIED:** Yes

STYLE: Contemporary SUITABLE FOR: Indoor TYPOLOGY: Porcelain TYPE OF PIECE: Field Tile USE: Floor and Wall



## **PACKING**

|         |              | BOX |      |       | PALLET |      |         |
|---------|--------------|-----|------|-------|--------|------|---------|
| Size    | Product type | pcs | sqft | lb    | boxes  | sqft | lb      |
| 24"x24" | Field Tile   | 4   | 15.5 | 71.32 | 28     | 434  | 1996.96 |

**WARNING** The information contained in this packing list is for guidance only, the contents of the packing may vary. Please consult our sales representatives for an exact list.