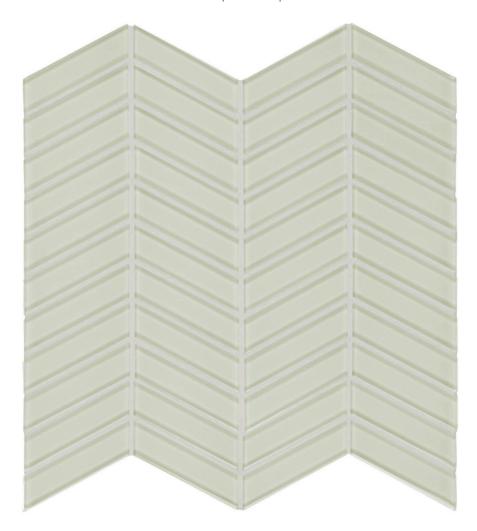

## PRODUCT SAND CHEVRON MOSAIC

Tile | 12"x12" |

## **TECHNICAL DATA**

CODE: AC35-126

NAME: Sand Chevron Mosaic

SIZE: 12"x12"

SERIES: Bliss Element

FINISH: Gloss LOOK: Glass FAMILY: Tile

MOSAIC TYPE: Mesh-Mounted

STYLE: Classic