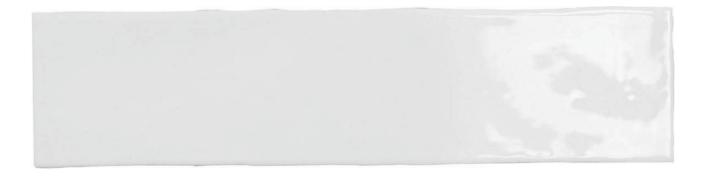

## PRODUCT 3X12 WHITE BULLNOSE

Tile | 3"x12" | Ceramic

## **TECHNICAL DATA**

CODE: PGPO-WH-WB1 NAME: 3X12 White Bullnose SIZE: 3"x12" SERIES: Poitiers FINISH: Gloss LOOK: Subway Tile FAMILY: Tile STYLE: Traditional SUITABLE FOR: Backsplash|Shower|Indoor TYPOLOGY: Ceramic TYPE OF PIECE: Bullnose USE: Wall only