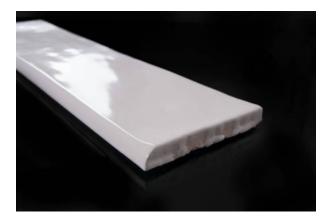

## PRODUCT 3X12 WHITE BULLNOSE

Tile | 3"x12" | Ceramic

## **TECHNICAL DATA**

CODE: PGPO-WH-WB1 NAME: 3X12 White Bullnose SIZE: 3"x12" SERIES: Poitiers FINISH: Gloss LOOK: Subway Tile FAMILY: Tile STYLE: Traditional SUITABLE FOR: Backsplash|Shower|Indoor TYPOLOGY: Ceramic TYPE OF PIECE: Bullnose USE: Wall only