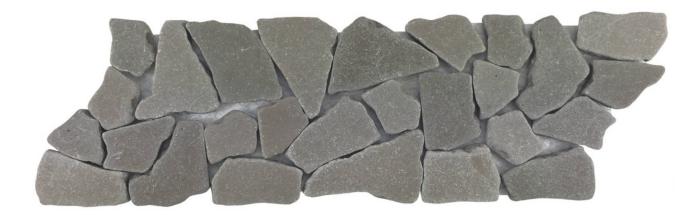

## PRODUCT MINI OPUS GREY RECONSTITUTED STONE BORDER INTERLOCKING MOSAIC

Tile | 4"x12" | Natural Stone

## **TECHNICAL DATA**

CODE: RVCHAWP032B NAME: Mini Opus Grey Reconstituted Stone Border Interlocking Mosaic SIZE: 4"x12" SERIES: Chelsea Collection LOOK: Multi-Look Mosaics FAMILY: Tile SUITABLE FOR: Backsplash,Indoor,Shower TYPOLOGY: Natural Stone TYPE OF PIECE: Trim USE: Wall only