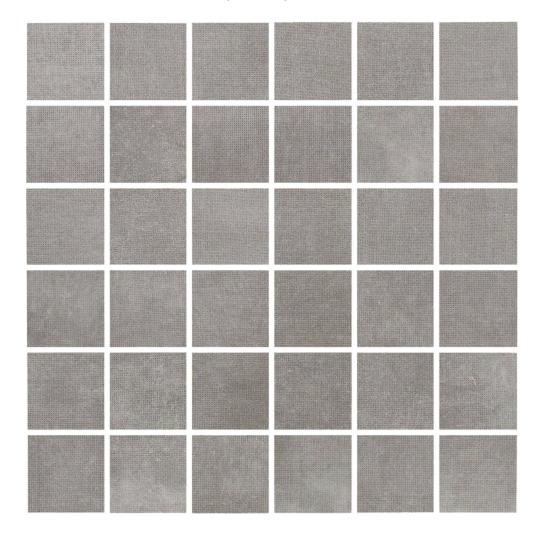

## PRODUCT PARK AVE GRAPHITE 2X2 MOSAIC

Tile | 12"x12" | Porcelain

## **TECHNICAL DATA**

CODE: QUUR-PA-M1

NAME: Park Ave Graphite 2X2 Mosaic

SIZE: 12"x12" SERIES: Urban FINISH: Matt LOOK: Concrete FAMILY: Tile

FROST RESISTANCE: Yes MOSAIC TYPE: 2"x2" STYLE: Contemporary

SUITABLE FOR: Backsplash,Indoor