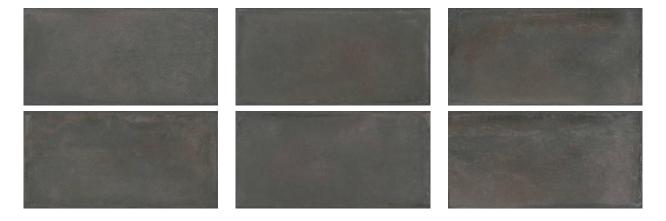

# PRODUCT PALMS STEEL 8X16F

Tile | 8"x16" | Glazed Porcelain





## **GRAPHIC VARIETY**





## **ROOM SCENES**









#### **TECHNICAL DATA**

CODE: QUCR-PA-2

NAME: Palms Steel 8x16F

SIZE: 8"x16" SERIES: Charleston FINISH: Matt LOOK: Terracotta

BREAKING STRENGHT: SAFE 1300 N CHEMICAL RESISTANCE: Not Affected

DCOF: >0.89 FAMILY: Tile

FROST RESISTANCE: Yes

PEI: 4

SHADE VARIATION: V1

STAIN RESISTANCE: Not Affected

STYLE: Contemporary

SUITABLE FOR: Backsplash|Indoor|Shower

TYPOLOGY: Glazed Porcelain

THICKNESS: 9.5
TYPE OF PIECE: Field Tile
USE: Floor and Wall

WATER ABSORPTION: <=0.5%



#### **PACKING**

|        |              | BOX |      |    | PALLET |      |    |
|--------|--------------|-----|------|----|--------|------|----|
| Size   | Product type | pcs | sqft | lb | boxes  | sqft | lb |
| 8"x16" | Field Tile   | 13  | 11.2 |    | 45     | 504  |    |

**WA