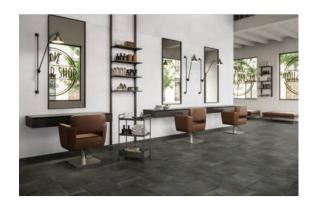

# PRODUCT PALMS STEEL 8X16F

Tile | 8"x16" | Glazed Porcelain





## **GRAPHIC VARIETY**





## **ROOM SCENES**









#### **TECHNICAL DATA**

CODE: QUCR-PA-2

NAME: Palms Steel 8x16F

SIZE: 8"x16" SERIES: Charleston FINISH: Matt LOOK: Terracotta

BREAKING STRENGHT: SAFE 1300 N CHEMICAL RESISTANCE: Not Affected

DCOF: >0.89 FAMILY: Tile

FROST RESISTANCE: Yes

PEI: 4

SHADE VARIATION: V1

STAIN RESISTANCE: Not Affected

STYLE: Contemporary

SUITABLE FOR: Backsplash|Indoor|Shower

TYPOLOGY: Glazed Porcelain

THICKNESS: 9.5
TYPE OF PIECE: Field Tile
USE: Floor and Wall

WATER ABSORPTION: <=0.5%



#### **PACKING**

|        |              | BOX |      |    | PALLET |      |    |
|--------|--------------|-----|------|----|--------|------|----|
| Size   | Product type | pcs | sqft | lb | boxes  | sqft | lb |
| 8"x16" | Field Tile   | 13  | 11.2 |    | 45     | 504  |    |

**WARNING** The information