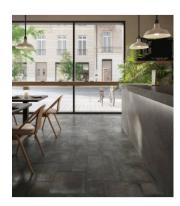

# PRODUCT PALMS STEEL 8X16F

Tile | 8"x16" | Glazed Porcelain





## **GRAPHIC VARIETY**





## **ROOM SCENES**









#### **TECHNICAL DATA**

CODE: QUCR-PA-2

NAME: Palms Steel 8x16F

SIZE: 8"x16" SERIES: Charleston FINISH: Matt LOOK: Terracotta

BREAKING STRENGHT: SAFE 1300 N CHEMICAL RESISTANCE: Not Affected

DCOF: >0.89 FAMILY: Tile

FROST RESISTANCE: Yes

PEI: 4

SHADE VARIATION: V1

STAIN RESISTANCE: Not Affected

STYLE: Contemporary

SUITABLE FOR: Backsplash|Indoor|Shower

TYPOLOGY: Glazed Porcelain

THICKNESS: 9.5
TYPE OF PIECE: Field Tile
USE: Floor and Wall

WATER ABSORPTION: <=0.5%



#### **PACKING**

|        |              | BOX |      |    | PALLET |      |    |
|--------|--------------|-----|------|----|--------|------|----|
| Size   | Product type | pcs | sqft | lb | boxes  | sqft | lb |
| 8"x16" | Field Tile   | 13  | 11.2 |    | 45     | 504  |    |

**WARNING** The information co