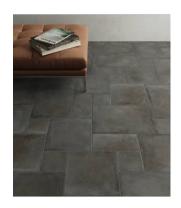

# PRODUCT PALMS STEEL 8X16F

Tile | 8"x16" | Glazed Porcelain





## **GRAPHIC VARIETY**





## **ROOM SCENES**









#### **TECHNICAL DATA**

CODE: QUCR-PA-2

NAME: Palms Steel 8x16F

SIZE: 8"x16" SERIES: Charleston FINISH: Matt LOOK: Terracotta

BREAKING STRENGHT: SAFE 1300 N CHEMICAL RESISTANCE: Not Affected

DCOF: >0.89 FAMILY: Tile

FROST RESISTANCE: Yes

PEI: 4

SHADE VARIATION: V1

STAIN RESISTANCE: Not Affected

STYLE: Contemporary

SUITABLE FOR: Backsplash|Indoor|Shower

TYPOLOGY: Glazed Porcelain

THICKNESS: 9.5
TYPE OF PIECE: Field Tile
USE: Floor and Wall

WATER ABSORPTION: <=0.5%



#### **PACKING**

|        |              | BOX |      |    | PALLET |      |    |
|--------|--------------|-----|------|----|--------|------|----|
| Size   | Product type | pcs | sqft | lb | boxes  | sqft | lb |
| 8"x16" | Field Tile   | 13  | 11.2 |    | 45     | 504  |    |

**WARNING** The information cont