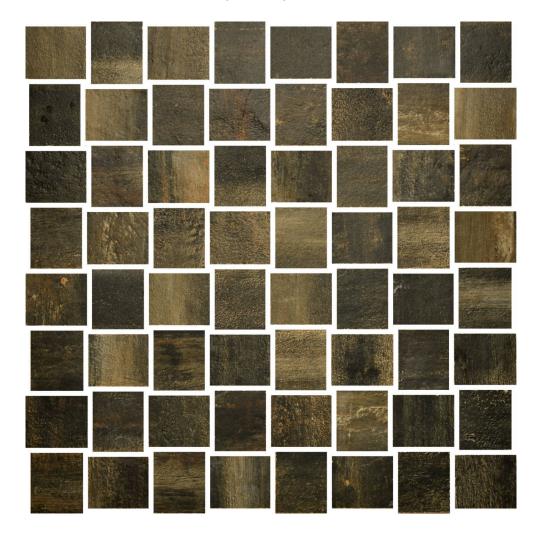

## PRODUCT TAURUS NERO 12X12 MOSAIC

Tile | 12"x12" | Porcelain

## **GRAPHIC VARIETY**

## **TECHNICAL DATA**

CODE: QUIN-TA-M

NAME: Taurus Nero 12X12 Mosaic

SIZE: 12"x12" SERIES: Infinity FINISH: Matt LOOK: Stone Look FAMILY: Tile

FROST RESISTANCE: Yes MOSAIC TYPE: Mesh-Mounted

STYLE: Contemporary SUITABLE FOR: Indoor TYPOLOGY: Porcelain TYPE OF PIECE: Mosaic USE: Floor and Wall