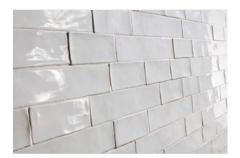

# PRODUCT WHITE 3X12W

Tile | 3"x12" | Ceramic

### **TECHNICAL DATA**

CODE: PGPO-WH-W2 NAME: White 3X12W

SIZE: 3"x12" SERIES: Poitiers FINISH: Gloss LOOK: Subway Tile FAMILY: Tile STYLE: Traditional

SUITABLE FOR: Backsplash|Shower|Indoor

TYPOLOGY: Ceramic TYPE OF PIECE: Field Tile