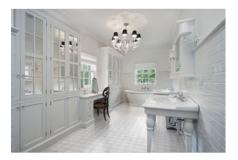

## PRODUCT 4X12 WHITE GLOSSY

Tile | 4"x12" | Ceramic





## **ROOM SCENES**





## **TECHNICAL DATA**

CODE: QUTR-WH-3G NAME: 4X12 White Glossy SIZE: 4"x12" SERIES: Traditions FINISH: Gloss LOOK: Mono-color FAMILY: Tile STYLE: Classic SUITABLE FOR: Backsplash,Indoor TYPOLOGY: Ceramic TYPE OF PIECE: Field Tile USE: Wall only



## PACKING

|        |              | BOX |      |      | PALLET |       |    |
|--------|--------------|-----|------|------|--------|-------|----|
| Size   | Product type | pcs | sqft | lb   | boxes  | sqft  | lb |
| 4"x12" | Field Tile   | 30  | 9.69 | 28.9 | 60     | 581.4 |    |

**WARNING** The information contained in this packing list is for guidance only, the contents of the packing may vary. Please consult our sales representatives for an exact list.