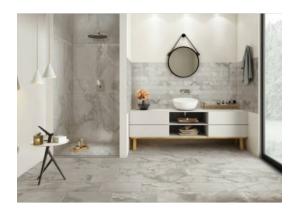

## PRODUCT MAGICAL DARK GREY POLISHED 3X12

Tile | 3"x12" | Porcelain





## **ROOM SCENES**





## **TECHNICAL DATA**

CODE: QURO-MA-3P NAME: Magical Dark Grey Polished 3x12 SIZE: 3"x12" SERIES: Romance FINISH: Polish LOOK: Marble Look FAMILY: Tile FROST RESISTANCE: Yes PEI: 4 RECTIFIED: Yes STYLE: Contemporary SUITABLE FOR: Backsplash,Indoor TYPOLOGY: Porcelain TYPE OF PIECE: Field Tile USE: Floor and Wall



## PACKING

|        |              | BOX |      |    | PALLET |      |    |
|--------|--------------|-----|------|----|--------|------|----|
| Size   | Product type | pcs | sqft | lb | boxes  | sqft | lb |
| 3"x12" | Field Tile   | 12  | 3    |    | 168    | 504  |    |

**WARNING** The information contained in this packing list is for guidance only, the contents of the packing may vary. Please consult our sales representatives for an exact list.