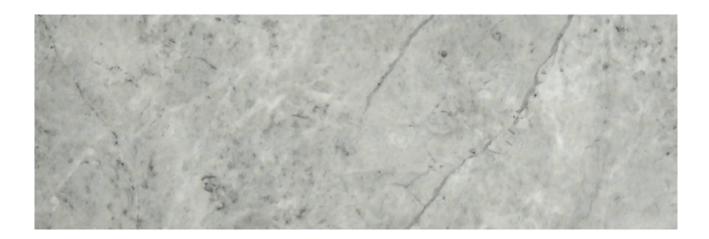

## PRODUCT ROMA ARGENTO HONED 4X12

Tile | 4"x12" | Glazed Porcelain

## **TECHNICAL DATA**

CODE: QULX-RO-1H

NAME: Roma Argento Honed 4X12

SIZE: 4"x12" SERIES: Luxury FINISH: Matt LOOK: Marble Look FAMILY: Tile

FROST RESISTANCE: Yes

PEI: 4

RECTIFIED: Yes STYLE: Contemporary

SUITABLE FOR: Backsplash,Indoor,Shower