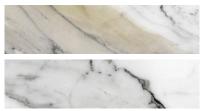

## PRODUCT 3X12 BULLNOSE POLISHED ALLURE BLUE

Tile | 3"x12" | Porcelain





## **GRAPHIC VARIETY**









## **TECHNICAL DATA**

CODE: QUMY-AL-SBP

NAME: 3X12 Bullnose Polished Allure Blue

SIZE: 3"x12" SERIES: Mystique FINISH: Gloss LOOK: Marble Look FAMILY: Tile

FROST RESISTANCE: Yes

PEI: 4

RECTIFIED: Yes SHADE VARIATION: V4 STYLE: Contemporary

SUITABLE FOR: Indoor, Shower

TYPOLOGY: Porcelain TYPE OF PIECE: Bullnose USE: Floor and Wall

NOTES: •MADE IN THE USA •Products containing as much as 45% recycled content. • Post-consumer recycled content levels as much as 3%. • Zero industrial wastewater discharge. • A 99% internal process recycling rate. • Local sourcing of >95% raw materials (within 500-mile radius of factory) resulting in low transportation related

carbon emissions.



## **PACKING**

|        |              | BOX |      |      | PALLET |      |        |
|--------|----