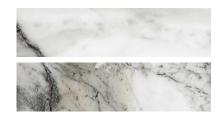

## PRODUCT 3X12 BULLNOSE POLISHED ALLURE BLUE

Tile | 3"x12" | Porcelain





## **GRAPHIC VARIETY**









## **TECHNICAL DATA**

CODE: QUMY-AL-SBP

NAME: 3X12 Bullnose Polished Allure Blue

SIZE: 3"x12" SERIES: Mystique FINISH: Gloss LOOK: Marble Look FAMILY: Tile

FROST RESISTANCE: Yes

PEI: 4

RECTIFIED: Yes SHADE VARIATION: V4 STYLE: Contemporary

SUITABLE FOR: Indoor, Shower

TYPOLOGY: Porcelain TYPE OF PIECE: Bullnose USE: Floor and Wall

NOTES: •MADE IN THE USA •Products containing as much as 45% recycled content. • Post-consumer recycled content levels as much as 3%. • Zero industrial wastewater discharge. • A 99% internal process recycling rate. • Local sourcing of >95% raw materials (within 500-mile radius of factory) resulting in low transportation related

carbon emissions.



## **PACKING**

|        |              | BOX |      |      | PALLET |      |        |
|--------|--