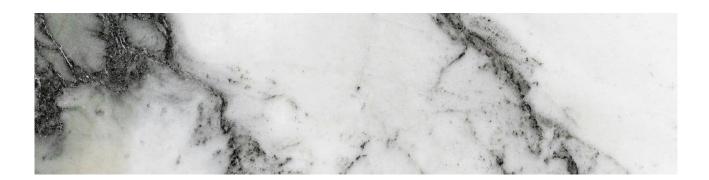

## PRODUCT 3X12 BULLNOSE POLISHED ALLURE BLUE

Tile | 3"x12" | Porcelain

## **GRAPHIC VARIETY**

## **TECHNICAL DATA**

CODE: QUMY-AL-SBP

NAME: 3X12 Bullnose Polished Allure Blue

SIZE: 3"x12" SERIES: Mystique FINISH: Gloss LOOK: Marble Look FAMILY: Tile

FROST RESISTANCE: Yes

PEI: 4

RECTIFIED: Yes SHADE VARIATION: V4 STYLE: Contemporary