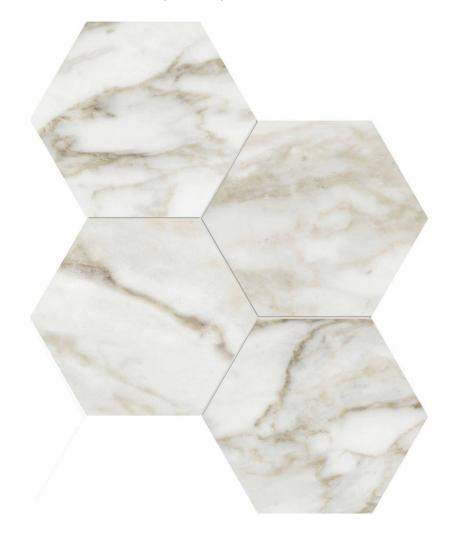

## PRODUCT AMALFI CALACATTA HONED 6

Tile | 12"x14" | Glazed Porcelain

## **GRAPHIC VARIETY**