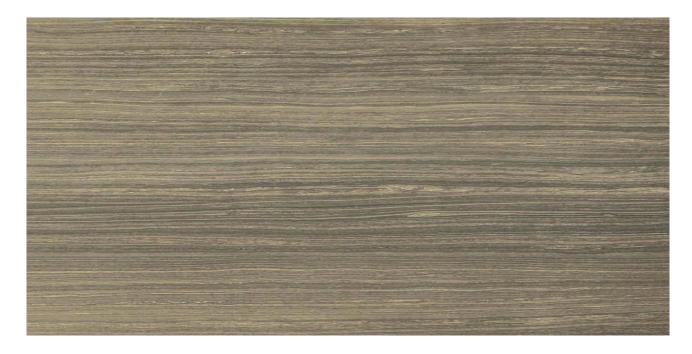

## PRODUCT 12X24F NATURAL

Tile | 12"x24" | Glazed Porcelain

## **TECHNICAL DATA**

CODE: AC69-181 NAME: 12X24F Natural

SIZE: 12"x24" SERIES: Eramosa FINISH: Matt LOOK: Marble Look FAMILY: Tile

FROST RESISTANCE: Yes

**PEI**: 4

STYLE: Contemporary TYPOLOGY: Glazed Porcelain TYPE OF PIECE: Field Tile USE: Floor and Wall